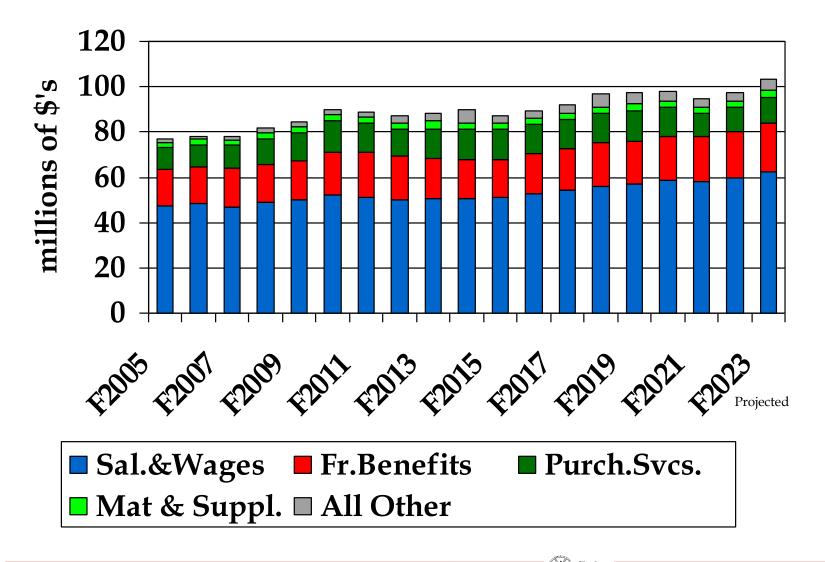

|                          |                   |                |            |                           |                           |                        |                   |  |  |



### General Fund Revenues 2021-22



**Total = \$102.1 million** 





### Revenues



Note-F2007, F2008, F2011 & F2014 included one-time OfficeMax revenues..





### General Fund Expenses 2021-22



Total = \$97.4 million



### Expenses





## FUNCTIONAL BASIS

|    | Α        | В                              | С            | D            | E            | F                      | G            | Н            | I            | J            | K L |
|----|----------|--------------------------------|--------------|--------------|--------------|------------------------|--------------|--------------|--------------|--------------|-----|
| 1  |          |                                |              |              |              | <b>FYE 2021 ACTUAL</b> | EXPENDITURES |              |              |              |     |
| 2  |          |                                | Salaries &   | Fringe       | Purchased    | Textbooks &            | Capital      | Other        | Transfers &  |              |     |
| 3  |          |