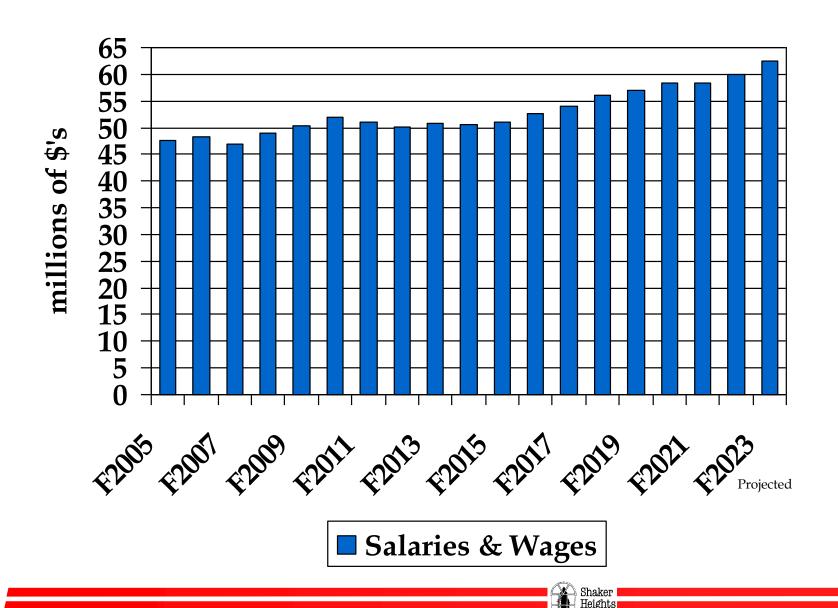

|              |              |   | 1            |   |              |      | 1           |             |             |          |

Page 1 of 1 31



### Expenses-Salaries & Wages



|    | Α   | В                           | С                                                         | D                | E            | F | G            | Н | I            | J    | К           | L              | M             |
|----|-----|-----------------------------|-----------------------------------------------------------|------------------|--------------|---|--------------|---|--------------|------|-------------|----------------|---------------|
| 1  |     |                             |                                                           | F2021 Actual     | F2022 Actual |   | F2023 Budget |   | \$ Inc/(Dec) |      | % Inc/(Dec) | % Inc/(Dec)    | % Inc/(Dec)   |
| 2  |     |                             |                                                           | Fringe