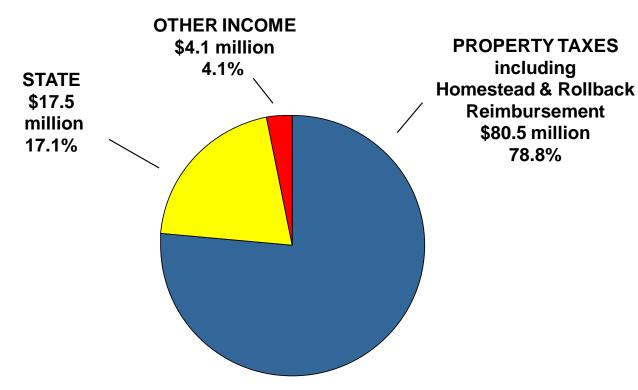

|                          |                   |                |            |                           |                           |                        |                   |  |  |



### General Fund Revenues 2021-22



**Total = \$102.1 million** 





### Revenues



Note-F2007, F2008, F2011 & F2014 included one-time OfficeMax revenues..





### General Fund Expenses 2021-22



Total = \$97.4 million



### Expenses





## FUNCTIONAL BASIS

|    | Α        | В                              | С            | D            | E            | F                      | G            | Н            | I            | J            | K L |
|----|----------|--------------------------------|--------------|--------------|--------------|------------------------|--------------|--------------|--------------|--------------|-----|
| 1  |          |                                |              |              |              | <b>FYE 2021 ACTUAL</b> | EXPENDITURES |              |              |              |     |
| 2  |