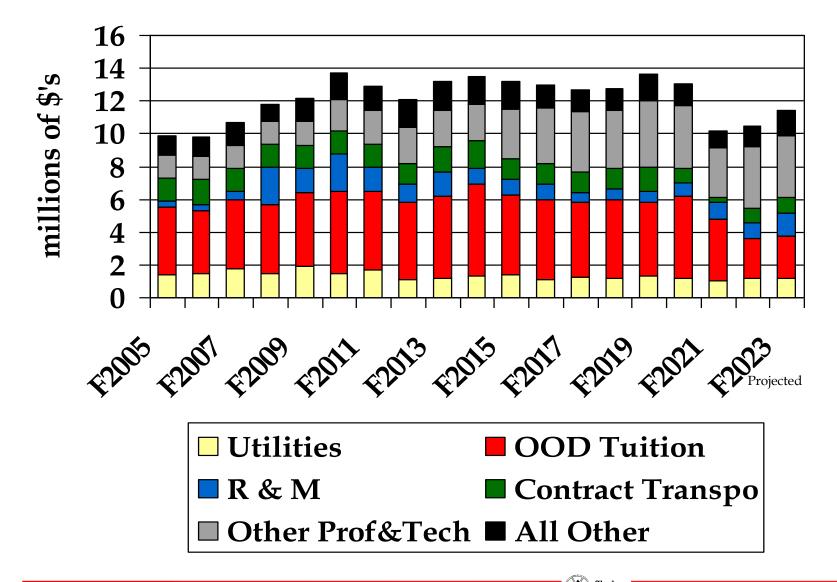

|                    |                    |                     |                  |      |              |                 |             |
| 58       |          | Return to pre-COVID spendi          |                                                                                                 |                    |                    |                     |                  |      |              |                 |             |
| 50       | <u> </u> | neturn to pre-covid spenui          | ing icveis.                                                                                     | Page 1 of 1        |                    |                     | 1                |      | 1            |                 |             |



### Expenses-Purchased Services





### Expenses-Materials & Supplies



09/09/22



### The End