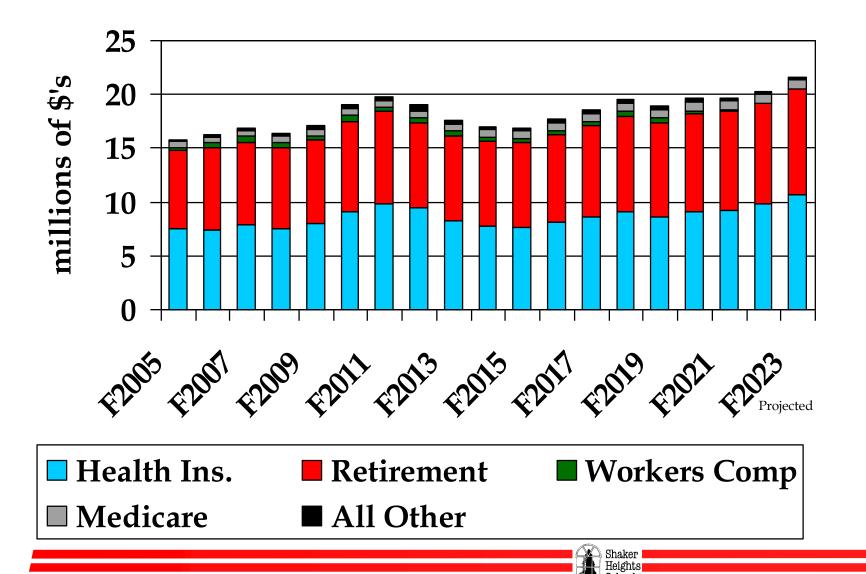

,000 |   | \$1,294,941  |      | 6.4%        |                |               |
| 43 |     |                             |                                                           |                  |              |   |              |   |              |      |             |                |               |
| 44 | A=  | In accordance with projecte | d salary & wage increases.                                |                  |              |   |              |   |              |      |             |                |               |
| 45 | B=  | In accordance with projecte | d health insurance rate increases, net of scheduled share | d premium increa | ses.         |   |              |   |              |      |             |                |               |



### Expenses-Fringe Benefits



|          | Α        | В                                   | C                                                                                               | D                  | <u> </u>           | F G                 | н і              |      | K            | ı               | M N         |
|----------|----------|-------------------------------------|-------------------------------------------------------------------------------------------------|--------------------|--------------------|---------------------|------------------|------|--------------|-----------------|-------------|
| 1        |          | Ь                                   | C                                                                                               | F2021 Actual       | F2022 Actual       | F2