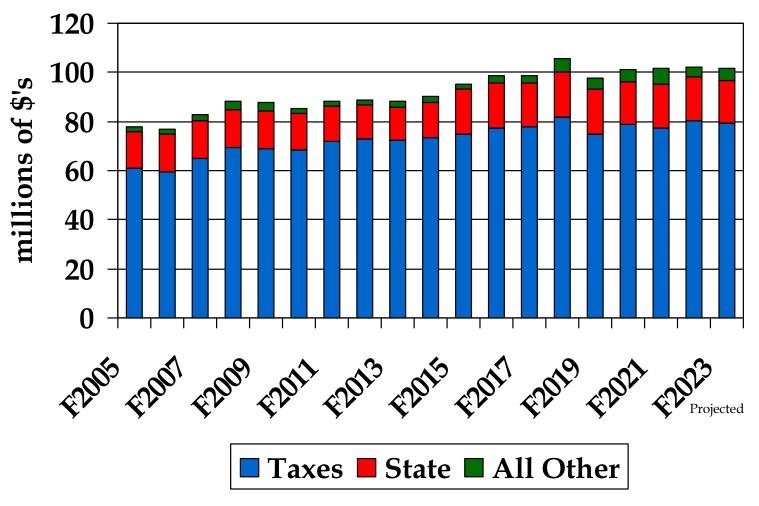

|                          |                   |                |            |                           |                           |                        |                   |  |  |



### General Fund Revenues 2021-22



**Total = \$102.1 million** 





### Revenues



Note-F2007, F2008, F2011 & F2014 included one-time OfficeMax revenues..





### General Fund Expenses 2021-22



Total = \$97.4 million



### Expenses





## FUNCTIONAL BASIS

|    | Α        | В                              | С            | D            | E            | F                      | G            | Н            | I            | J            | K L |
|----|----------|--------------------------------|--------------|--------------|--------------|------------------------|--------------|--------------|--------------|--------------|-----|
| 1  |          |                                |              |              |              | <b>FYE 2021 ACTUAL</b> | EXPENDITURES |              |              |              |     |
| 2  |          |                                | Salarie