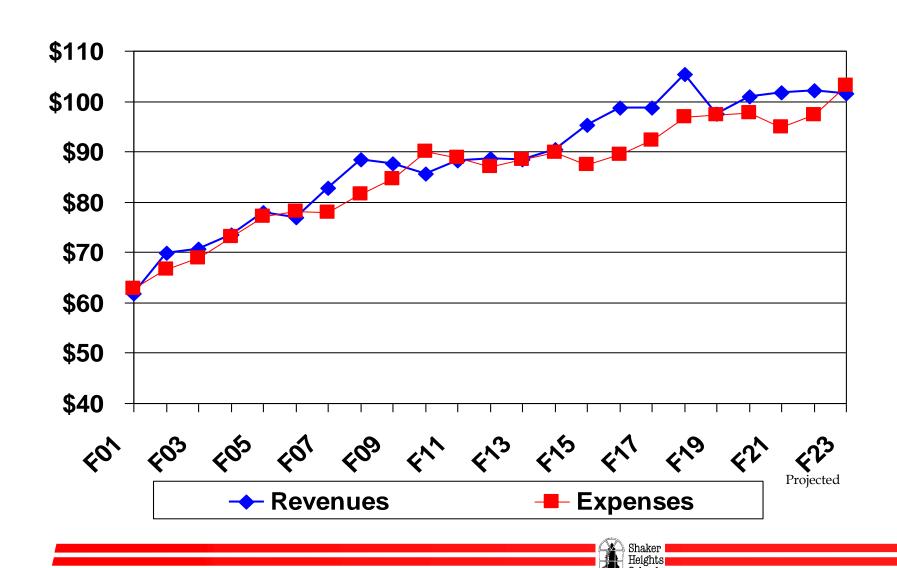

|                  |               |
|          |                                                            |                         |                  |                  |                  |               |
| <u></u>  |                                                            |                         |                  |                  |                  |               |
|          |                                                            |                         |                  |                  |                  |               |
|          |                                                            |                         |                  |                  |                  | <u> </u>      |



# GENERAL FUND





### Revenues & Expenses

(millions of \$'s)



#### SHAKER HEIGHTS CITY SCHOOL DISTRICT General Fund Budget Summary Fiscal Year Ending June 30, 2023

|               | В                                                        | С                                                                                                                                                                                                                                  | D E