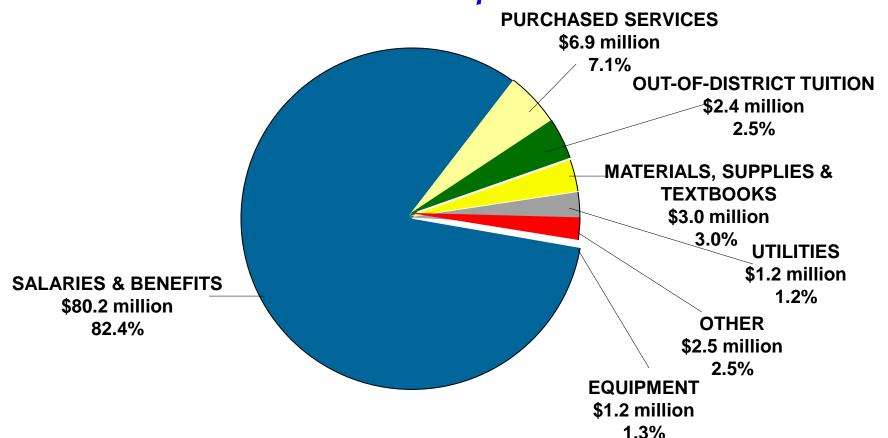

|                          |                   |                |            |                           |                           |                        |                   |  |  |



### General Fund Revenues 2021-22



**Total = \$102.1 million** 





### Revenues



Note-F2007, F2008, F2011 & F2014 included one-time OfficeMax revenues..





### General Fund Expenses 2021-22



Total = \$97.4 million



### Expenses





## FUNCTIONAL BASIS

|    | Α        | В                              | С            | D            | E            | F                      | G            | Н            | I            | J            | K L |
|----|----------|--------------------------------|--------------|--------------|--------------|------------------------|--------------|--------------|--------------|--------------|-----|
| 1  |          |                                |              |              |              | <b>FYE 2021 ACTUAL</b> | EXPENDITURES |              |              |              |     |
| 2  |          |                                | Salaries &   | Fringe       | Purchased    | Textbooks &            | Capital      | Other        | Transfers &  |