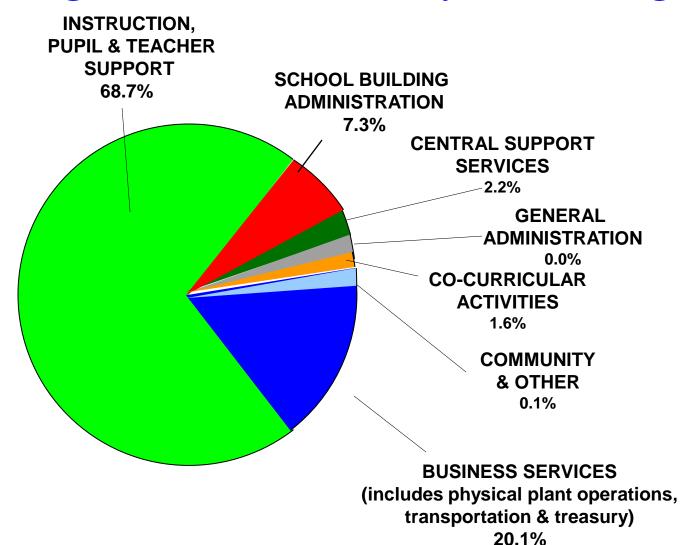

| 0               | 0              | 25,000       | 25,000       |    | 7.14%   |           |           |
| 29 |          | GRAND TOTAL                    | \$2,497,611  | \$1,294,941  | \$930,478    | \$172,000      | \$759,685       | \$72,603       | \$25,000     | \$5,752,318  | Į. | 5.91%   | 8.64%     | 6.01%     |
| 33 |          |                                |              |              | -            |                |                 |                |              | -            |    |         |           |           |
| 34 |          |                                |              |              |              |                |                 |                |              |              |    |         |           |           |



### Program Allocation of F23Budget







# OPERATIONAL UNIT BASIS



|          | -                       | _       |                                                                           | - 1            |                   |                   |                        |                     |                  | 14                | . 1       |   |
|----------|-------------------------|---------|---------------------------------------------------------------------------|----------------|-------------------|-------------------|------------------------|---------------------|------------------|-------------------|-----------|---|
| 1        | B<br>1=Superintendent   | С       | D 7=Exec. Dir., Technology & Media Services                               | E              | F                 | G                 | Н