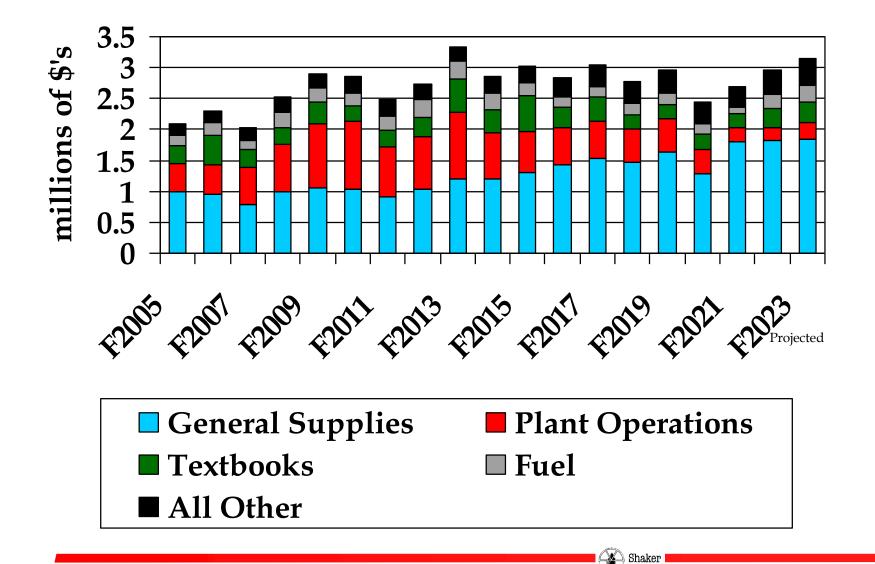

|                    |                     |                  |      |              |                 |             |
| 58       |          | Return to pre-COVID spendi          |                                                                                                 |                    |                    |                     |                  |      |              |                 |             |
| 50       | <u> </u> | neturn to pre-covid spenui          | ing icveis.                                                                                     | Page 1 of 1        |                    |                     | 1                |      | 1            |                 |             |



### Expenses-Purchased Services





### Expenses-Materials & Supplies



09/09/22



### The End